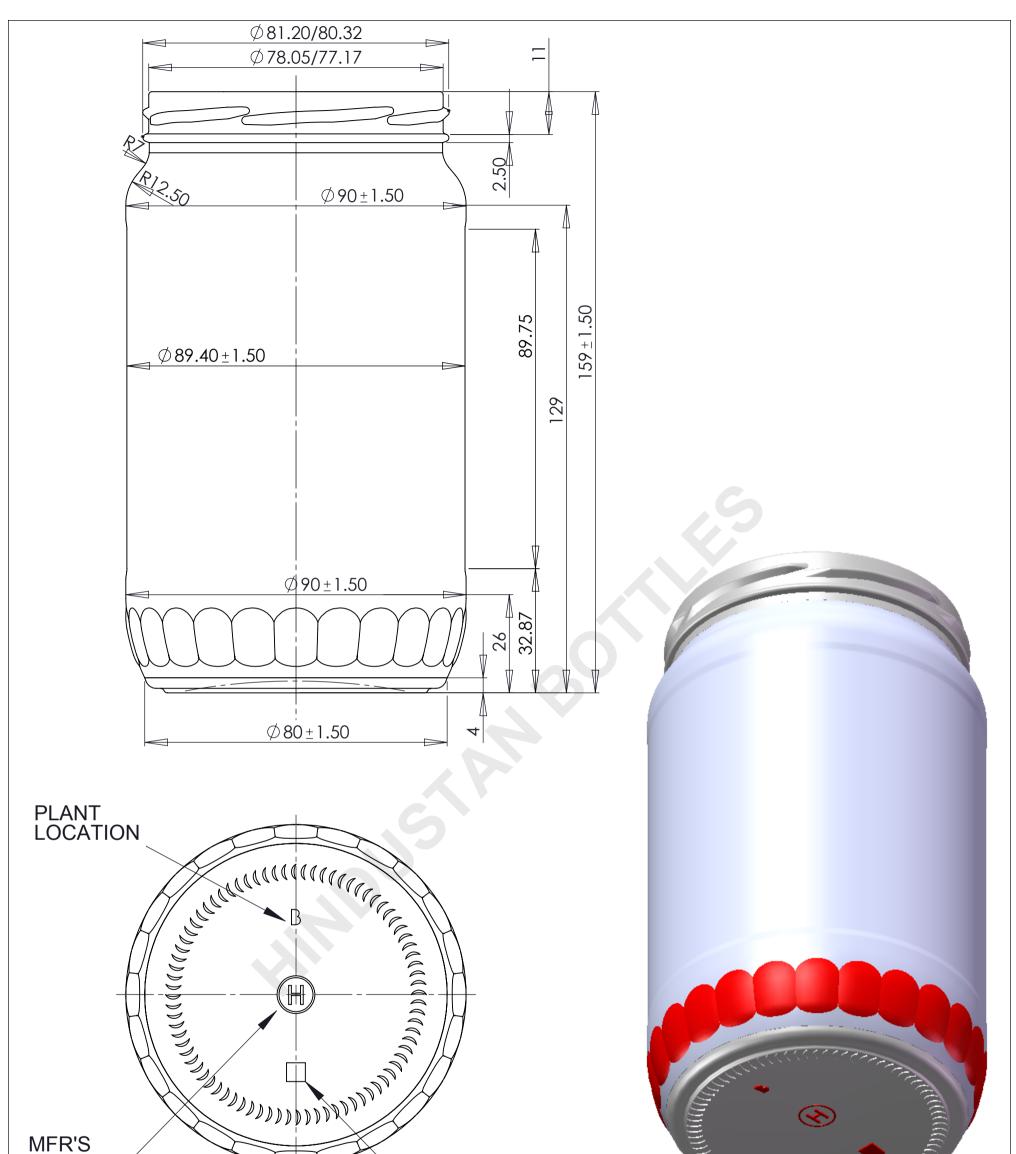

| SYMBOL                                 |                |    |                |       |         |                    | CAVITY   | 'NO. |                                   |                           | 110       |                                                        | and the second s |            |
|----------------------------------------|----------------|----|----------------|-------|---------|--------------------|----------|------|-----------------------------------|---------------------------|-----------|--------------------------------------------------------|--------------------------------------------------------------------------------------------------------------------------------------------------------------------------------------------------------------------------------------------------------------------------------------------------------------------------------------------------------------------------------------------------------------------------------------------------------------------------------------------------------------------------------------------------------------------------------------------------------------------------------------------------------------------------------------------------------------------------------------------------------------------------------------------------------------------------------------------------------------------------------------------------------------------------------------------------------------------------------------------------------------------------------------------------------------------------------------------------------------------------------------------------------------------------------------------------------------------------------------------------------------------------------------------------------------------------------------------------------------------------------------------------------------------------------------------------------------------------------------------------------------------------------------------------------------------------------------------------------------------------------------------------------------------------------------------------------------------------------------------------------------------------------------------------------------------------------------------------------------------------------------------------------------------------------------------------------------------------------------------------------------------------------------------------------------------------------------------------------------------------------|------------|
|                                        |                |    |                |       |         |                    |          |      |                                   |                           |           | ALL DIMENSIONS ARE IN M                                | MILLIMETERS                                                                                                                                                                                                                                                                                                                                                                                                                                                                                                                                                                                                                                                                                                                                                                                                                                                                                                                                                                                                                                                                                                                                                                                                                                                                                                                                                                                                                                                                                                                                                                                                                                                                                                                                                                                                                                                                                                                                                                                                                                                                                                                    |            |
| PROCESS PR                             | S PRESS & BLOW |    |                |       |         |                    |          |      |                                   |                           |           | SPECIFICATION AGREEMENT ARE BASED ON<br>DO NOT SCALE D |                                                                                                                                                                                                                                                                                                                                                                                                                                                                                                                                                                                                                                                                                                                                                                                                                                                                                                                                                                                                                                                                                                                                                                                                                                                                                                                                                                                                                                                                                                                                                                                                                                                                                                                                                                                                                                                                                                                                                                                                                                                                                                                                | 5 ONLY     |
| MINIMUM THROUGH BORE                   |                | _  |                |       |         |                    |          |      |                                   |                           |           | COPYRIGHT RESERVED. NOT TO BE COPIED                   |                                                                                                                                                                                                                                                                                                                                                                                                                                                                                                                                                                                                                                                                                                                                                                                                                                                                                                                                                                                                                                                                                                                                                                                                                                                                                                                                                                                                                                                                                                                                                                                                                                                                                                                                                                                                                                                                                                                                                                                                                                                                                                                                |            |
| FILL POINT VERIFIED                    | C              | NO |                |       |         |                    |          |      |                                   |                           |           | HINDUSTHAN NATIC                                       | NAL GLASS                                                                                                                                                                                                                                                                                                                                                                                                                                                                                                                                                                                                                                                                                                                                                                                                                                                                                                                                                                                                                                                                                                                                                                                                                                                                                                                                                                                                                                                                                                                                                                                                                                                                                                                                                                                                                                                                                                                                                                                                                                                                                                                      |            |
| TILT ANGLE                             |                | -  |                | No. I | REV.No. |                    | REVISION |      | DATE                              | СНК                       | DRC       | & IND.                                                 | LTD.                                                                                                                                                                                                                                                                                                                                                                                                                                                                                                                                                                                                                                                                                                                                                                                                                                                                                                                                                                                                                                                                                                                                                                                                                                                                                                                                                                                                                                                                                                                                                                                                                                                                                                                                                                                                                                                                                                                                                                                                                                                                                                                           |            |
| MAXIMUM DEPTH OF<br>STANDARD ENGRAVING |                | _  | FILL-POINT     |       | INT     | ml ± ml            |          |      | TITLE: 800 ML ROUND 82 MM LUG JAR |                           |           |                                                        |                                                                                                                                                                                                                                                                                                                                                                                                                                                                                                                                                                                                                                                                                                                                                                                                                                                                                                                                                                                                                                                                                                                                                                                                                                                                                                                                                                                                                                                                                                                                                                                                                                                                                                                                                                                                                                                                                                                                                                                                                                                                                                                                |            |
| MAX. GAS VOLUMES                       |                | _  | BRIMFUL CAP.   |       | . CAP.  | 820 ± 10 ML        |          |      | CUST:                             | CHECKED:                  |           |                                                        |                                                                                                                                                                                                                                                                                                                                                                                                                                                                                                                                                                                                                                                                                                                                                                                                                                                                                                                                                                                                                                                                                                                                                                                                                                                                                                                                                                                                                                                                                                                                                                                                                                                                                                                                                                                                                                                                                                                                                                                                                                                                                                                                |            |
| REF DRG No :-CD-5046                   |                |    | WEIGHT         |       |         | 315 ± 18 GMS.      |          |      |                                   | DRAWN: VIMLESH 10.01.2007 | APPROVED: |                                                        |                                                                                                                                                                                                                                                                                                                                                                                                                                                                                                                                                                                                                                                                                                                                                                                                                                                                                                                                                                                                                                                                                                                                                                                                                                                                                                                                                                                                                                                                                                                                                                                                                                                                                                                                                                                                                                                                                                                                                                                                                                                                                                                                |            |
| MOULD EQUIPMENT ORDERED E              |                |    | FINISH         |       |         | 82 MM LUG GPI 2040 |          |      | COLOUR                            | FLI                       | NT        | DRAWING NO. 12831                                      | 1                                                                                                                                                                                                                                                                                                                                                                                                                                                                                                                                                                                                                                                                                                                                                                                                                                                                                                                                                                                                                                                                                                                                                                                                                                                                                                                                                                                                                                                                                                                                                                                                                                                                                                                                                                                                                                                                                                                                                                                                                                                                                                                              | A3<br>REV. |
| PLANT B                                |                |    | SURFACE TREATM |       |         | ient no            |          |      | C.C. NO. 42831                    |                           |           | DRAWING No. 42831                                      |                                                                                                                                                                                                                                                                                                                                                                                                                                                                                                                                                                                                                                                                                                                                                                                                                                                                                                                                                                                                                                                                                                                                                                                                                                                                                                                                                                                                                                                                                                                                                                                                                                                                                                                                                                                                                                                                                                                                                                                                                                                                                                                                |            |